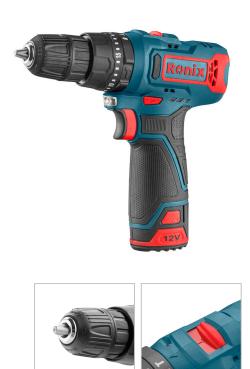

## Cordless Impact Drill Driver 10mm-12V

## 8101K

- Compact, Powerful, and high efficiency 12V motor enables top perfomances in different functions
- Ergonomic compact structure that weighs only 1.47kg and perfectly suitable for work in confined spaces
- 21+1+1 clutch settings enables efficient and accurate screwing and reduces fastener damage
- 2-sleeves keyless chuck type for higher efficiency
- High performance and long life 2 Ah Lithium battery
- 2 speed functions competent for both high-speed and high-power applications
- Efficient in hard-to-reach and dark places thanks to the best LED worklight
- High resistance body designed with rubber grip decreases the risk of damage in case of falling or any kind of stroke
- Anti-shock soft grip ergonomic handle for perfect machine control
- Fast charging system in charger provides optimum performances in tight working situations

| Model                      | 8101K                        |
|----------------------------|------------------------------|
| Battery Voltage            | 12V                          |
| Chuck Type                 | Keyless                      |
| Chuck Size                 | 10mm                         |
| Battery Chemistry          | Lithium-ion                  |
| Battery Capacity           | 2Ah                          |
| No-load Speed              | 0-400RPM<br>0-1300RPM        |
| Max Torque                 | 28N.M                        |
| Drilling Diameter in Wood  | 25mm                         |
| Drilling Diameter in Metal | 10mm                         |
| Weight                     | 1.47Kg                       |
| Supplied in                | BMC                          |
| Includes                   | 2 Batteries(2A)+Fast charger |
|                            |                              |