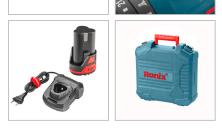

## 8101K

- Compact, Powerful, and high efficiency 12V motor enables top perfomances in different functions
- Ergonomic compact structure that weighs only 1.47kg and perfectly suitable for work in confined spaces
- 21+1+1 clutch settings enables efficient and accurate screwing and reduces fastener damage
- 2-sleeves keyless chuck type for higher efficiency
- High performance and long life 2 Ah Lithium battery
- 2 speed functions competent for both high-speed and high-power applications
- Efficient in hard-to-reach and dark places thanks to the best LED worklight
- High resistance body designed with rubber grip decreases the risk of damage in case of falling or any kind of stroke
- Anti-shock soft grip ergonomic handle for perfect machine control
- Fast charging system in charger provides optimum performances in tight working situations

| Model                      | 8101K                        |
|----------------------------|------------------------------|
| Battery Voltage            | 12V                          |
| Chuck Type                 | Keyless                      |
| Chuck Size                 | 10mm                         |
| Battery Chemistry          | Lithium-ion                  |
| Battery Capacity           | 2Ah                          |
| No-load Speed              | 0-400RPM<br>0-1300RPM        |
| Max Torque                 | 28N.M                        |
| Drilling Diameter in Wood  | 25mm                         |
| Drilling Diameter in Metal | 10mm                         |
| Weight                     | 1.47Kg                       |
| Supplied in                | BMC                          |
| Includes                   | 2 Batteries(2A)+Fast charger |
|                            |                              |